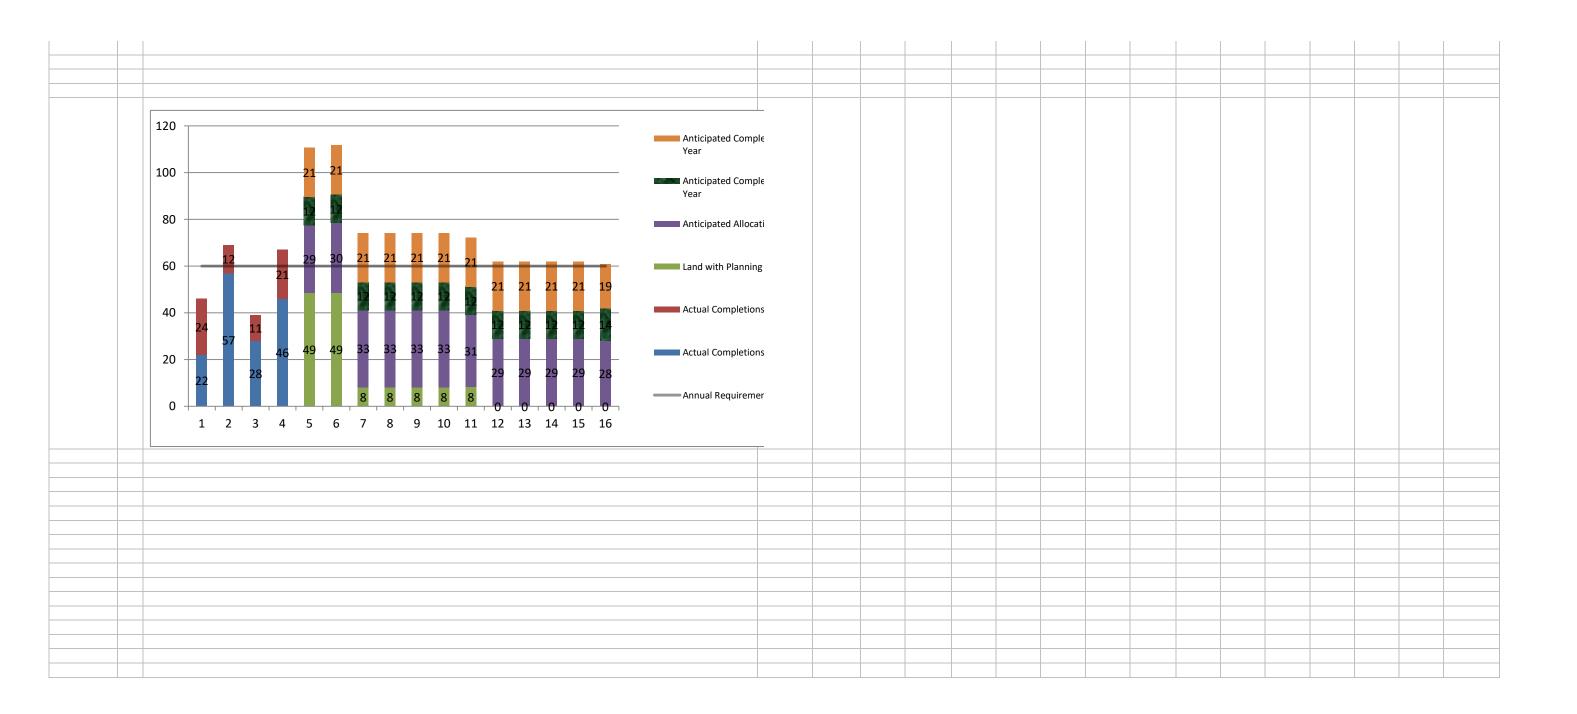

**Market & Affordable Totals** 

| Market & Affordable                                  |         |            | •          |        |
|------------------------------------------------------|---------|------------|------------|--------|
|                                                      | 2019 to |            |            |        |
| Supply                                               | 21      | 2021 to 26 | 2026 to 31 | Totals |
| Forecast (planning permission) -                     |         |            |            |        |
| allocations with permission are inc luded.           | 97      | 41         | 0          | 138    |
| Forecast (allocations)                               | 59      | 163        | 144        | 366    |
| Forecast (windfall 5+) - see Table 5 LDP row E       | 24      | 61         | 61         | 146    |
| Forecast (small sites) -<br>see Table 5 LDP row<br>F | 42      | 104        | 104        | 250    |
| Overall Total                                        | 222     | 369        | 309        | 900    |

## **Affordable Totals**

|                                                                                    |            | 2021 to | 2026 to |        |
|------------------------------------------------------------------------------------|------------|---------|---------|--------|
| Supply                                                                             | 2019 to 21 | 26      | 31      | Totals |
| Forecast<br>(planning<br>permission)<br>- Allocations<br>with<br>permission<br>are |            |         |         |        |
| included.                                                                          | 45         | 12      | 0       | 57     |
| Forecast (allocations)                                                             | 49         | 40      | 53      | 142    |
| Forecast<br>(windfall 5+)<br>- see Table<br>5 LDP row<br>E                         | 14         | 35      | 35      | 84     |
| Forecast<br>(small sites)<br>- see Table<br>5 LDP row F                            | 3          | 6       | 6       | 15     |
| Overall<br>Total                                                                   | 111        | 93      | 94      | 298    |