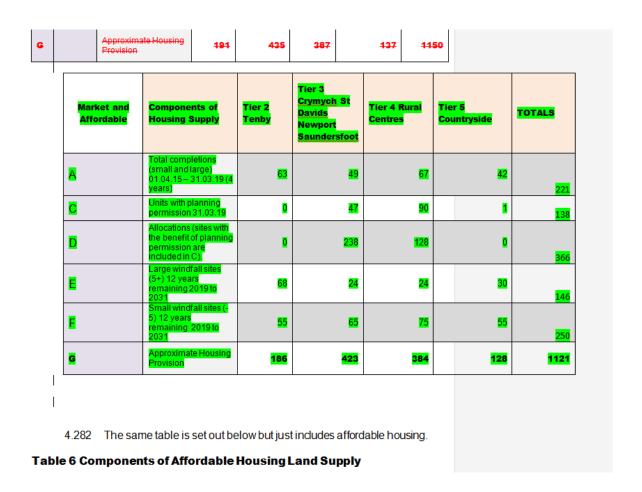

| Market and<br>Affordable | Components of<br>Housing Supply                                                         | Tier 2<br>Tenby | Tier 3<br>Crymych St<br>Davids<br>Newport<br>Saundersfoot | Tier 4 Rural<br>Centres | Tier 5<br>Countryside | TOTALS |
|--------------------------|-----------------------------------------------------------------------------------------|-----------------|-----------------------------------------------------------|-------------------------|-----------------------|--------|
| А                        | Total completions<br>(small and large)<br>01.04.15 – 31.03.19 (4<br>years)              | 63              | 49                                                        | 67                      | 42                    | 221    |
| С                        | Units with planning permission 31.03.19                                                 | 0               | 47                                                        | 90                      | 1                     | 138    |
| D                        | Allocations (sites with<br>the benefit of planning<br>permission are<br>included in C). | 0               | 238                                                       | 128                     | 0                     | 366    |
| Е                        | Large windfall sites<br>(5+) 12 years<br>remaining 2019 to<br>2031                      | 68              | 24                                                        | 24                      | 30                    | 146    |
| F                        | Small windfall sites (-<br>5) 12 years<br>remaining 2019 to<br>2031                     | 55              | 65                                                        | 75                      | 55                    | 250    |
| G                        | Approximate Housing<br>Provision                                                        | 186             | 423                                                       | 384                     | 128                   | 1121   |