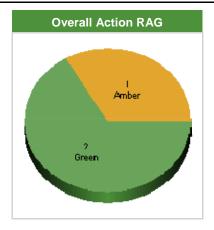

#### Introduction

The following report presents the performance for the Authority's Corporate Services for financial year to date. Good progress has been made on almost all the measures and actions with only one measure showing 'red', although this is not a reflection of performance. Those few actions shown as 'amber' are either limited due to other priorities or dependant on actions outside this authority.