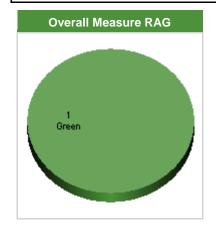

### 10.Finance

| Measure                 | Unit of<br>Measure |        |        | Current P | eriod M | ay 2015 |
|-------------------------|--------------------|--------|--------|-----------|---------|---------|
|                         |                    | Actual | Actual | Target    | RAG     | Comment |
| % Invoices Paid on time | %                  | 98.09  | 97.14  | 97.00     | Green   |         |

### 50.Democratic Services

| Measure                | Unit of Measure | Previous Period<br>March 2015 |        | Current | Period N | lay 2015 |
|------------------------|-----------------|-------------------------------|--------|---------|----------|----------|
|                        |                 | Actual                        | Actual | Target  | RAG      | Comment  |
| Members attendance YTD | %               | 88.89                         | 84.51  | 75.00   | Green    |          |