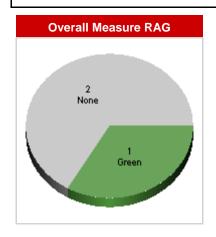

### 10.Finance

| Measure                 | Unit of<br>Measure |        |        | Current P | eriod M | ay 2015 |
|-------------------------|--------------------|--------|--------|-----------|---------|---------|
|                         |                    | Actual | Actual | Target    | RAG     | Comment |
| % Invoices Paid on time | %                  | 98.09  | 97.14  | 97.00     | Green   |         |

### 50.Democratic Services

| Measure                | Unit of Measure | Previous Period<br>March 2015 |        | Current | Period N | lay 2015 |
|------------------------|-----------------|-------------------------------|--------|---------|----------|----------|
|                        |                 | Actual                        | Actual | Target  | RAG      | Comment  |
| Members attendance YTD | %               | 88.89                         | 84.51  | 75.00   | Green    |          |